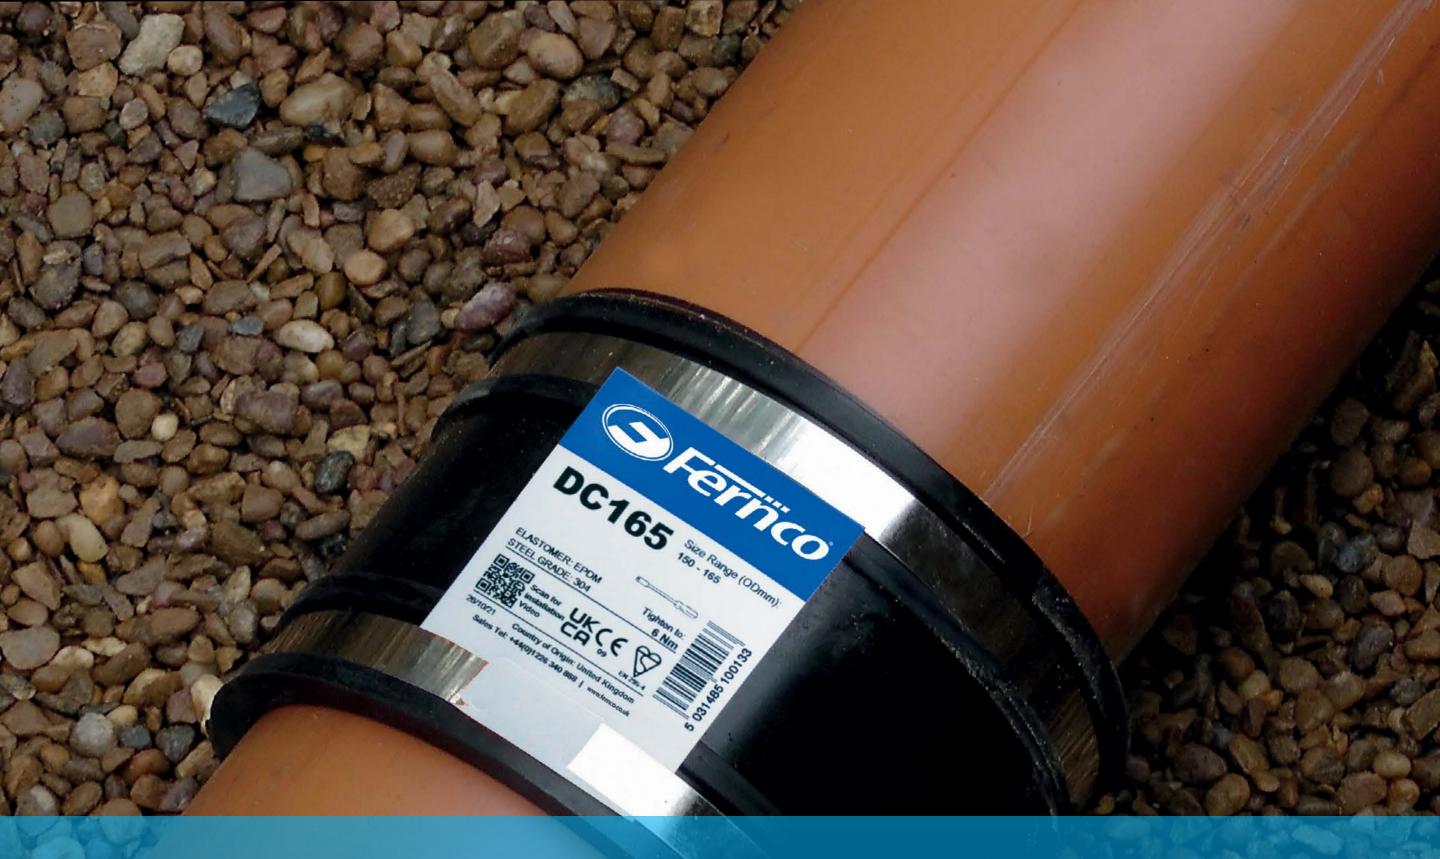

#### Range fits 53mm - 420mm pipes

FERNCO DRAIN COUPLINGS ARE SIMPLE, EASY TO USE DRAINAGE PIPE CONNECTORS THAT CONNECT TWO PIPES WITH THE SAME OR SIMILAR (WITHIN 10MM) OUTSIDE DIAMETER.