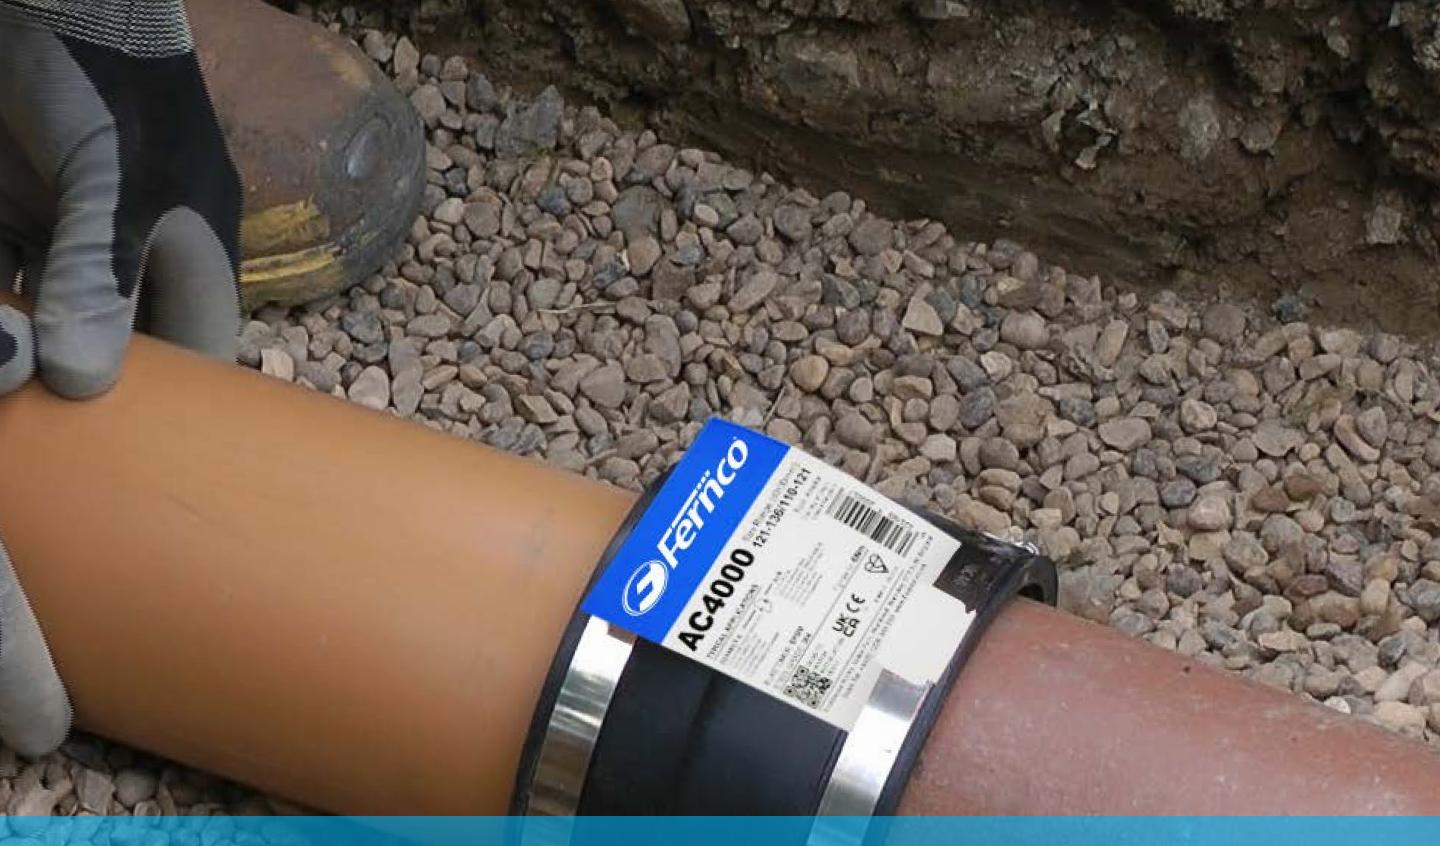

## High quality EPDM body

FERNCO ADAPTOR COUPLINGS ARE DESIGNED TO CONNECT UNADOPTED DRAINAGE PIPES WITH DIFFERENT OUTSIDE DIAMETERS.