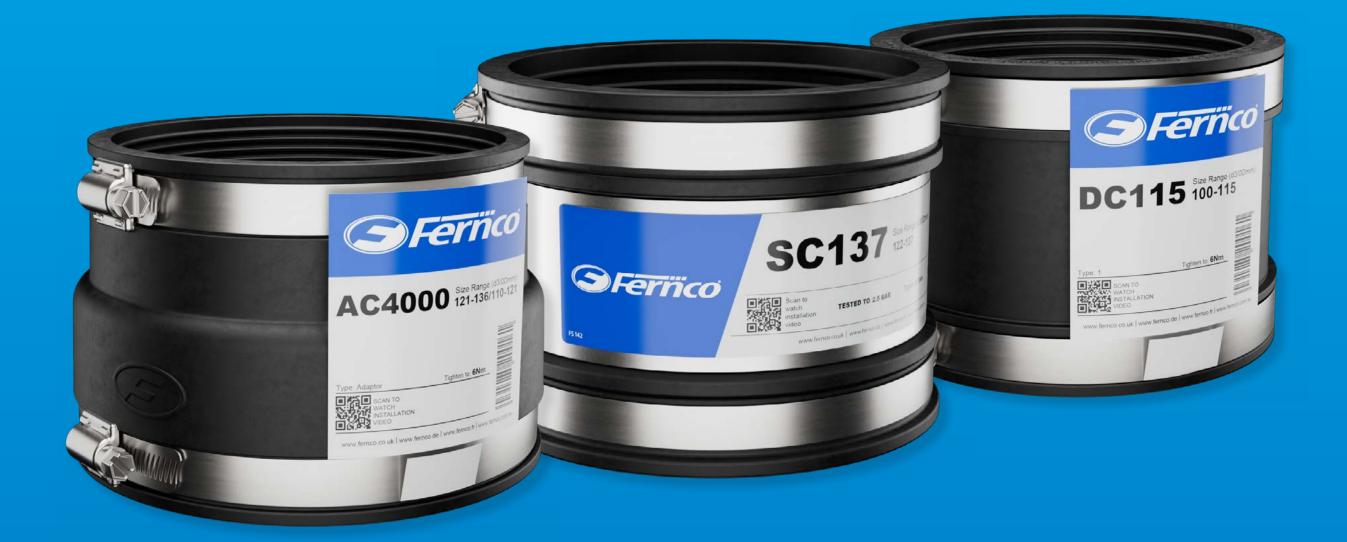

#### **STANDARD COUPLING RANGE**

FERNCO SHEAR BANDED COUPLINGS ARE SPECIFICALLY DESIGNED TO CONNECT AND REPAIR PIPES ON ADOPTED SEWER AND DRAINAGE APPLICATIONS, AS REQUIRED BY THE UK WATER COMPANIES.

-10

# Stainless steel shearband preventing pipe displacement

## High quality EPDM body

FERNCO ADAPTOR COUPLINGS ARE DESIGNED TO CONNECT UNADOPTED DRAINAGE PIPES WITH DIFFERENT OUTSIDE DIAMETERS.

#### Range fits 53mm - 420mm pipes

FERNCO DRAIN COUPLINGS ARE SIMPLE, EASY TO USE DRAINAGE PIPE CONNECTORS THAT CONNECT TWO PIPES WITH THE SAME OR SIMILAR (WITHIN 10MM) OUTSIDE DIAMETER.